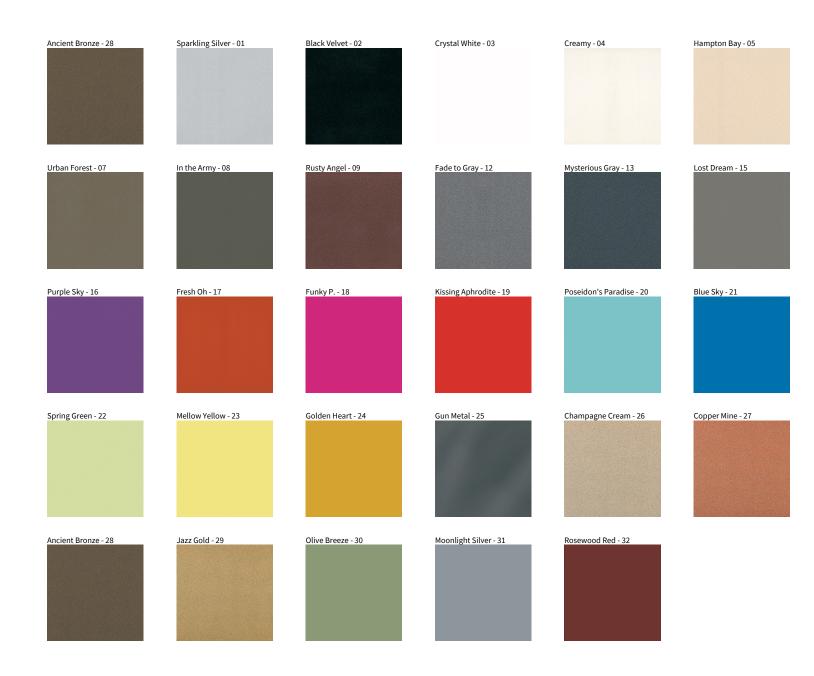

## **BIONIQ ROUND WALLWASH RECESSED**

COLOR FINISH CHART

| PROJECT  |  |
|----------|--|
| TYPE     |  |
| NOTES    |  |
| QUANTITY |  |
| DATE     |  |

**Digital:** Not all screens are calibrated the same, and therefore, colors will appear differently between screens. **Physical:** When texture is involved, there will be variations in color, character and tone within a product series and between product families.

**Gun Metal:** No Gun Metal finish is alike. It combines a mixture of transparent and black color particles which ensures a highly individual effect and no luminaire being identical. **Champagne Cream, Copper Mine, Ancient Bronze + Jazz Gold:** These finishes have slight fading from specific powder coating production. Each luminaire will slightly vary.